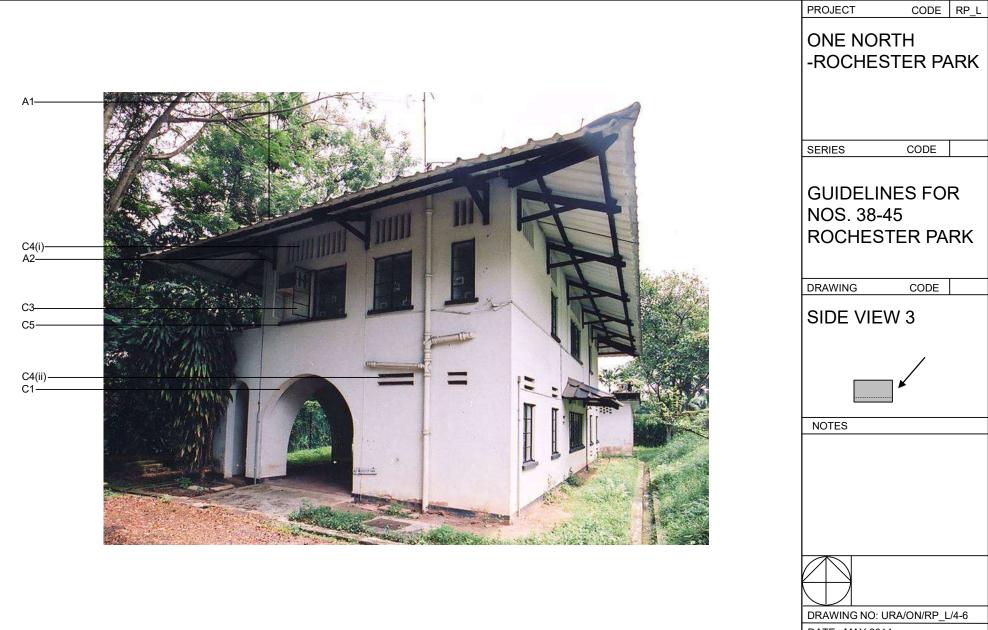

# STYLE : ART DECO STYLE BUNGALOW

#### **DESIGN CHARACTERISTICS**

| DESIGN       | ПА | RACTERISTICS                                                                                                                        |              |   |                                                                                                       |                 |                                                                      |        |  |
|--------------|----|-------------------------------------------------------------------------------------------------------------------------------------|--------------|---|-------------------------------------------------------------------------------------------------------|-----------------|----------------------------------------------------------------------|--------|--|
| A) ROOF      |    |                                                                                                                                     | 4) Vents     | : | <ol> <li>Vertical slots openings.</li> <li>Horizontal slots openings.</li> </ol>                      |                 |                                                                      |        |  |
| 1) Finish    | :  | Unglazed, natural colour clay roof tiles (v-profile or flat interlocking tiles) to original pitch and height.                       | 5) Ornaments | : | Moulded window sill.                                                                                  | SERIES          | CODE                                                                 |        |  |
| 2) Soffit    | :  | Underside of the clay roof with timber trusses of indicated design.                                                                 | D) FACADE    | : | REAR VIEW 4                                                                                           |                 | INES FO                                                              | R      |  |
| B) FACADE    | :  | FRONT VIEW 1                                                                                                                        | 1) Windows   | : | Single/ Double leaf glazed casement windows with mild steel mullions on mild steel frame.             |                 | NOS. 38-45<br>ROCHESTER PAR                                          |        |  |
| 1) Structure | :  | Concrete columns and beams with arches.                                                                                             | 2) Vents     | : | <ul><li>I) Vertical slots openings.</li><li>II) Horizontal slots openings.</li></ul>                  |                 |                                                                      |        |  |
| 2) Doors     | :  | <ul> <li>i) Timber louvres/ glass folding and sliding door on<br/>timber frame.</li> <li>ii) Timber louvres/ glass door.</li> </ul> | 3) Ornaments | : | Moulded window sill                                                                                   | DRAWING         | CODE                                                                 |        |  |
| 3) Windows   | :  | Single/ Double leaf mild steel framed casement window with glass infills with sub-division of indicated design.                     | 4) Canopy    | : | Unglazed, natural colour clay roof tiles (v-profile or flat interlocking) canopy with timber trusses. | ANNOT           | ATIONS                                                               |        |  |
| 4) Vents     | :  | Vertical slots openings.                                                                                                            | E) COLOUR    |   | The black and white colour scheme shall be                                                            |                 |                                                                      |        |  |
| 5) Verandah  | :  | Recessed, with perforated parapet with fish-scale motiff of indicated design.                                                       |              | • | retained.                                                                                             |                 |                                                                      |        |  |
|              |    |                                                                                                                                     |              |   |                                                                                                       | NOTES           |                                                                      |        |  |
| C) FACADE    | :  | SIDE VIEW 2 & 3                                                                                                                     |              |   |                                                                                                       | indicated are t |                                                                      |        |  |
| 1) Structure | :  | Concrete columns and beams with arches.                                                                                             |              |   |                                                                                                       | used as a guid  | raphs are meant to<br>de for facade restora<br>s and details have to | ation. |  |
| 2) Door      | :  | Timber panelled door.                                                                                                               |              |   |                                                                                                       |                 | by the Applicant.                                                    |        |  |
| 3) Windows   | :  | Single/ Double leaf mild steel framed casement<br>window with glass infills with sub-division of<br>indicated design.               |              |   |                                                                                                       |                 |                                                                      |        |  |
|              |    |                                                                                                                                     |              |   |                                                                                                       |                 |                                                                      |        |  |
|              |    |                                                                                                                                     |              |   |                                                                                                       | DRAWING N       | D: URA/ON/RP_L                                                       | /6-6   |  |
|              |    |                                                                                                                                     |              |   |                                                                                                       | DATE : MAY      | 2014                                                                 |        |  |
|              |    |                                                                                                                                     |              |   |                                                                                                       |                 | OPMENT                                                               |        |  |