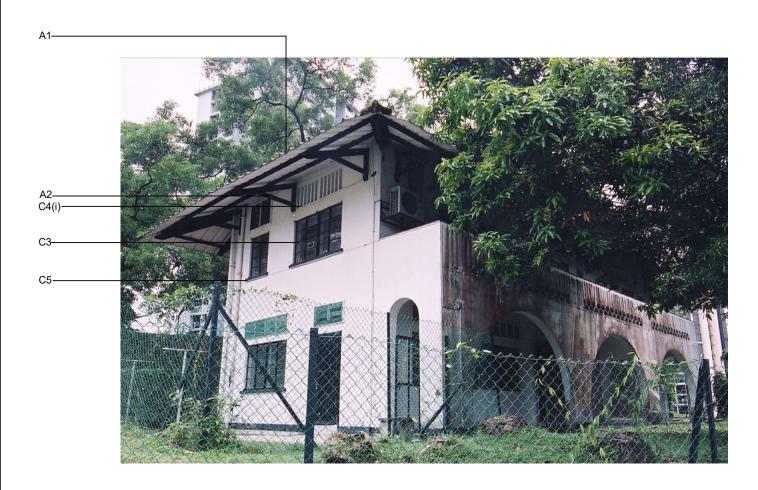

# **DESIGN CHARACTERISTICS**

| DEGICINION   | ANAOTENIONOO                                                                                                                                |              |   |                                                                                                                       |                                                                                                                             |  |  |
|--------------|---------------------------------------------------------------------------------------------------------------------------------------------|--------------|---|-----------------------------------------------------------------------------------------------------------------------|-----------------------------------------------------------------------------------------------------------------------------|--|--|
| A) ROOF      |                                                                                                                                             | 3) Vents     | : | Horizontal slots openings.                                                                                            |                                                                                                                             |  |  |
| 1) Finish    | Unglazed, natural colour clay roof tiles (v-profile or flat interlocking tiles), to original pitch and height.                              | 4) Ornaments | : | <ul><li>i) Moulded window sill.</li><li>ii) Concrete ledge.</li></ul>                                                 | SERIES CODE                                                                                                                 |  |  |
| 2) Soffit    | Timber-framed plasterboard and vents of indicated design.                                                                                   | 5) Balcony   | : | Recessed, with perforated parapet with simple concrete balustrade of indicated design.                                | GUIDELINES FOR                                                                                                              |  |  |
| 3) Fascia    | Timber board.                                                                                                                               | D) FACADE    | : | REAR VIEW 3                                                                                                           | NOS. 1-3, 12-14,<br>20-22 & 35-37                                                                                           |  |  |
| B) FACADE    | FRONT VIEW 1                                                                                                                                | 1) Door      | : | Timber panel door on timber frame.                                                                                    | ROCHESTER PARK                                                                                                              |  |  |
| 1) Structure | Concrete columns and beams.                                                                                                                 | 2) Windows   | : | Single/ Double leaf timber louvres casement<br>window on timber frame.                                                | DRAWING CODE                                                                                                                |  |  |
| 2) Doors     | <ul> <li>i) Timber panelled door on timber frame.</li> <li>ii) Timber mullions glazed folding/ sliding door on<br/>timber frame.</li> </ul> | 3) Vents     | : | <ul> <li>i) Timber lattice on timber frame of indicated<br/>design.</li> <li>ii) Horizontal slots opening.</li> </ul> | ANNOTATIONS                                                                                                                 |  |  |
| 3) Windows   | Single/ Double leaf timber louvres casement window on timber frame.                                                                         | 4) Ornaments | : | <ul> <li>Moulded window sill.</li> <li>ii) Concrete canopy.</li> </ul>                                                |                                                                                                                             |  |  |
| 4) Vents     | Timber lattice on timber frame of indicated design.                                                                                         |              |   | iii) Concrete ledge.                                                                                                  |                                                                                                                             |  |  |
| 5) Balcony   | Recessed, with perforated parapet with simple<br>concrete balustrade of indicated design.                                                   |              |   |                                                                                                                       |                                                                                                                             |  |  |
|              | concrete balastrade of maleated design.                                                                                                     |              |   |                                                                                                                       | NOTES                                                                                                                       |  |  |
| C) FACADE    | SIDE VIEW 2                                                                                                                                 | E) COLOUR    | : | The black and white colour scheme shall be retained.                                                                  | 1 ALL KEY ARCHITECTURAL<br>FEATURES AS INDICATED ARE TO                                                                     |  |  |
| 1) Structure | Concrete columns and beams.                                                                                                                 |              |   |                                                                                                                       | BE RESTORED<br>2 THESE PHOTOGRAPHS ARE MEANT TO                                                                             |  |  |
| 2) Windows   | Single/ Double leaf timber louvres casement window on timber frame.                                                                         |              |   |                                                                                                                       | BE USED AS A GUIDE FOR FACADE<br>RESTORATION. ALL DIMENSIONS AND<br>DETAILS HAVE TO BE VERIFIED ON SITE<br>BY THE APPLICANT |  |  |
|              |                                                                                                                                             |              |   |                                                                                                                       | 1                                                                                                                           |  |  |