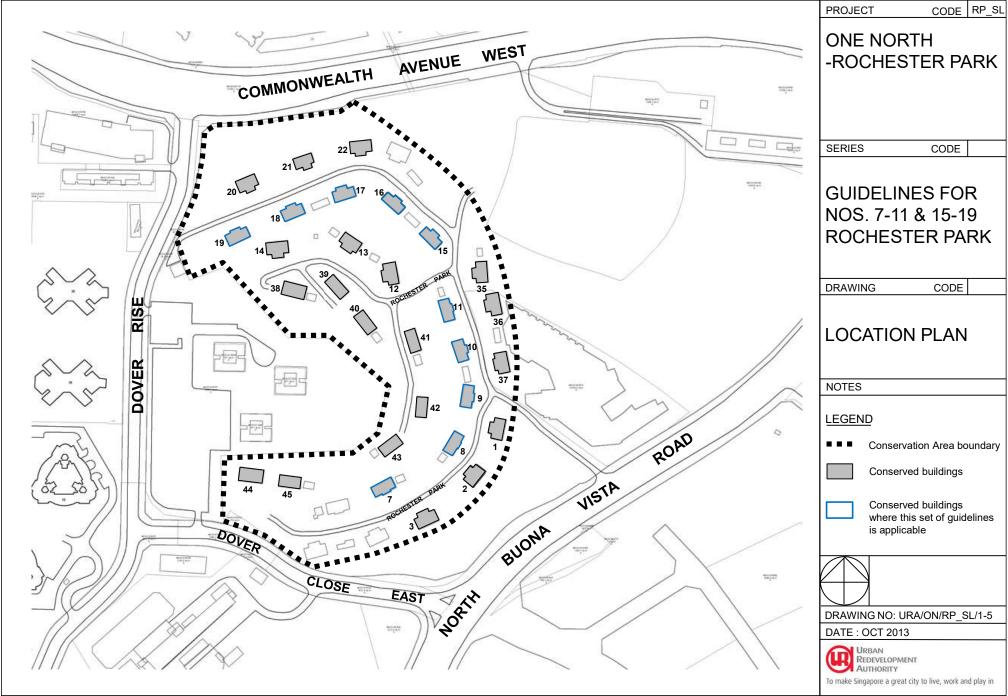

|              |   |                                                                                                                       | BE USED AS A GUIDE FOR FACADE<br>RESTORATION. ALL DIMENSIONS AND<br>DETAILS HAVE TO BE VERIFIED ON SITE<br>BY THE APPLICANT |  |  |
|              |                                                                                                                                             |              |   |                                                                                                                       | 1                                                                                                                           |  |  |



CODE RP\_TP

PROJECT

ONE NORTH

-ROCHESTER PARK

DATE : OCT 2013







VIEW 1a



CODE RP\_SL PROJECT **ONE NORTH** -ROCHESTER PARK <del>B</del>5 SERIES CODE DESIGN OF TIMBER LATTICED VENTS **GUIDELINES FOR** NOS. 7-11 & 15-19 ROCHESTER PARK DRAWING CODE **FRONT VIEW 1** DESIGN OF TIMBER LATTICED TRANSOMS 1b 1a -B5 NOTES R4 ·B2 DRAWING NO: URA/ON/RP\_SL/2-5 DATE : OCT 2013 DESIGN OF TIMBER LOUVRES/ GLAZED URBAN REDEVELOPMENT AUTHORITY DOOR WITH TIMBER LATTICE TRANSOMS AND TIMBER LATTICE VENTS To make Singapore a great city to live, work and play in



DATE : OCTB 2013



OPMENT ITY



| PROJECT                      | CODE                                   | RP_SL |  |  |
|------------------------------|----------------------------------------|-------|--|--|
| ONE NORTH<br>-ROCHESTER PARK |                                        |       |  |  |
| SERIES