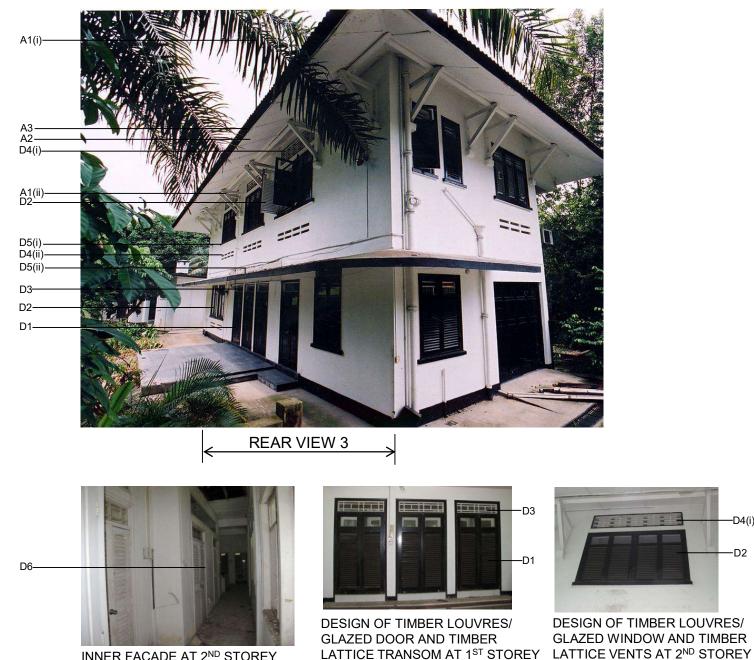

# **DESIGN CHARACTERISTICS**

| A) ROOF        |                                                                                                                                             | 3) Vents        | : | Horizontal slots openings.                                                                |                                                                             |
|----------------|---------------------------------------------------------------------------------------------------------------------------------------------|-----------------|---|-------------------------------------------------------------------------------------------|-----------------------------------------------------------------------------|
| 1) Finish :    | <ul> <li>Unglazed, natural colour clay roof tiles (v-profile<br/>or flat interlocking tiles), to original pitch and<br/>basisted</li> </ul> | 4) Ornaments    | : | <ol> <li>Moulded window sill.</li> <li>Concrete canopy.</li> </ol>                        | SERIES CODE                                                                 |
| 2) Soffit :    | height.<br>ii) Timber angled bracket on concrete corbel.<br>Timber-framed plasterboard.                                                     | 5) Balcony      | : | Recessed, with perforated parapet with simple<br>concrete balustrade of indicated design. | GUIDELINES FOR                                                              |
| 3) Fascia :    | Timber board.                                                                                                                               | D) FACADE       | : | REAR VIEW 3                                                                               | NOS. 7-11 & 15-19<br>ROCHESTER PARK                                         |
| B) FACADE :    | FRONT VIEW 1                                                                                                                                | 1) Door         | : | Timber louvres/ glazed door on timber frame.                                              |                                                                             |
| 1) Structure : | Concrete columns and beams.                                                                                                                 | 2) Windows      | : | Single/ Double leaf timber louvres/ glazed<br>casement window on timber frame.            | DRAWING CODE                                                                |
| 2) Doors :     | Timber louvres/ glazed door on timber frame.                                                                                                | 3) Transoms     | : | Timber lattice on timber frame of indicated design.                                       |                                                                             |
| 3) Windows :   | Single/ Double leaf timber louvres/ glazed casement window on timber frame.                                                                 | 4) Vents        | : | <ul> <li>i) Timber lattice on timber frame of indicated design.</li> </ul>                | ANNOTATIONS                                                                 |
| 4) Transoms :  | Timber lattice on timber frame of indicated design.                                                                                         |                 |   | ii) Horizontal slots opening.                                                             |                                                                             |
| 5) Vents :     | Timber lattice on timber frame of indicated design .                                                                                        | 5) Ornaments    | : | i) Moulded window sill<br>ii) Concrete canopy                                             |                                                                             |
| 6) Balcony :   | Recessed, with perforated parapet with simple<br>concrete balustrade of indicated design.                                                   | 6) Inner Facade |   | Timber louvres doors, timber lattice transoms and                                         | NOTES                                                                       |
|                | Ğ                                                                                                                                           |                 |   | timber lattice vents.                                                                     | 1 All key architectural features as<br>indicated are to be restored.        |
| C) FACADE :    | SIDE VIEW 2                                                                                                                                 |                 |   |                                                                                           | 2 These photographs are meant to be used as a guide for facade restoration. |
| 1) Structure : | Concrete columns and beams.                                                                                                                 |                 |   | The black and white colour scheme shall be                                                | All dimensions and details have to be verified on site by the Applicant.    |
| 2) Windows :   | Single/ Double leaf timber louvres/ glazed casement window on timber frame.                                                                 | E) COLOUR       | : | retained.                                                                                 |                                                                             |