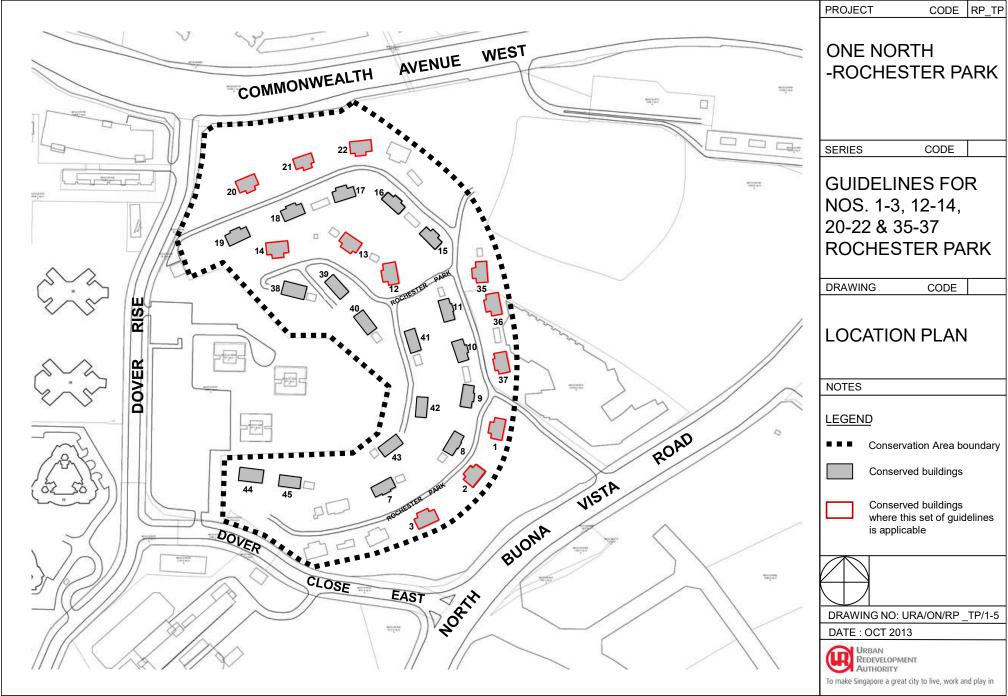

# **STYLE : ART DECO STYLE BUNGALOW**

# **DESIGN CHARACTERISTICS**

| DEGICINION   | ANAOTENIONOO                                                                                                                                |              |   |                                                                                                                       |                                                                                                                             |  |  |
|--------------|---------------------------------------------------------------------------------------------------------------------------------------------|--------------|---|-----------------------------------------------------------------------------------------------------------------------|-----------------------------------------------------------------------------------------------------------------------------|--|--|
| A) ROOF      |                                                                                                                                             | 3) Vents     | : | Horizontal slots openings.                                                                                            |                                                                                                                             |  |  |
| 1) Finish    | Unglazed, natural colour clay roof tiles (v-profile or flat interlocking tiles), to original pitch and height.                              | 4) Ornaments | : | <ul><li>i) Moulded window sill.</li><li>ii) Concrete ledge.</li></ul>                                                 | SERIES CODE                                                                                                                 |  |  |
| 2) Soffit    | Timber-framed plasterboard and vents of indicated design.                                                                                   | 5) Balcony   | : | Recessed, with perforated parapet with simple concrete balustrade of indicated design.                                | GUIDELINES FOR                                                                                                              |  |  |
| 3) Fascia    | Timber board.                                                                                                                               | D) FACADE    | : | REAR VIEW 3                                                                                                           | NOS. 1-3, 12-14,<br>20-22 & 35-37                                                                                           |  |  |
| B) FACADE    | FRONT VIEW 1                                                                                                                                | 1) Door      | : | Timber panel door on timber frame.                                                                                    | ROCHESTER PARK                                                                                                              |  |  |
| 1) Structure | Concrete columns and beams.                                                                                                                 | 2) Windows   | : | Single/ Double leaf timber louvres casement<br>window on timber frame.                                                | DRAWING CODE                                                                                                                |  |  |
| 2) Doors     | <ul> <li>i) Timber panelled door on timber frame.</li> <li>ii) Timber mullions glazed folding/ sliding door on<br/>timber frame.</li> </ul> | 3) Vents     | : | <ul> <li>i) Timber lattice on timber frame of indicated<br/>design.</li> <li>ii) Horizontal slots opening.</li> </ul> | ANNOTATIONS                                                                                                                 |  |  |
| 3) Windows   | Single/ Double leaf timber louvres casement window on timber frame.                                                                         | 4) Ornaments | : | <ul> <li>Moulded window sill.</li> <li>ii) Concrete canopy.</li> </ul>                                                |                                                                                                                             |  |  |
| 4) Vents     | Timber lattice on timber frame of indicated design.                                                                                         |              |   | iii) Concrete ledge.                                                                                                  |                                                                                                                             |  |  |
| 5) Balcony   | Recessed, with perforated parapet with simple<br>concrete balustrade of indicated design.                                                   |              |   |                                                                                                                       |                                                                                                                             |  |  |
|              | concrete balastrade of maleated design.                                                                                                     |              |   |                                                                                                                       | NOTES                                                                                                                       |  |  |
| C) FACADE    | SIDE VIEW 2                                                                                                                                 | E) COLOUR    | : | The black and white colour scheme shall be retained.                                                                  | 1 ALL KEY ARCHITECTURAL<br>FEATURES AS INDICATED ARE TO                                                                     |  |  |
| 1) Structure | Concrete columns and beams.                                                                                                                 |              |   |                                                                                                                       | BE RESTORED<br>2 THESE PHOTOGRAPHS ARE MEANT TO                                                                             |  |  |
| 2) Windows   | Single/ Double leaf timber louvres casement window on timber frame.                                                                         |              |   |                                                                                                                       | BE USED AS A GUIDE FOR FACADE<br>RESTORATION. ALL DIMENSIONS AND<br>DETAILS HAVE TO BE VERIFIED ON SITE<br>BY THE APPLICANT |  |  |
|              |                                                                                                                                             |              |   |                                                                                                                       | 1                                                                                                                           |  |  |