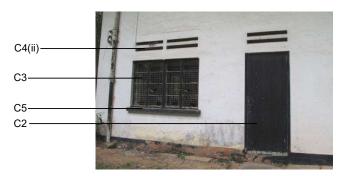

# **DESIGN CHARACTERISTICS**

| DEGICINION   | ANAOTENIONOO                                                                                                                                |              |   |                                                                                                                       |                                                                                                                             |  |  |
|--------------|---------------------------------------------------------------------------------------------------------------------------------------------|--------------|---|-----------------------------------------------------------------------------------------------------------------------|-----------------------------------------------------------------------------------------------------------------------------|--|--|
| A) ROOF      |                                                                                                                                             | 3) Vents     | : | Horizontal slots openings.                                                                                            |                                                                                                                             |  |  |
| 1) Finish    | Unglazed, natural colour clay roof tiles (v-profile or flat interlocking tiles), to original pitch and height.                              | 4) Ornaments | : | <ul><li>i) Moulded window sill.</li><li>ii) Concrete ledge.</li></ul>                                                 | SERIES CODE                                                                                                                 |  |  |
| 2) Soffit    | Timber-framed plasterboard and vents of indicated design.                                                                                   | 5) Balcony   | : | Recessed, with perforated parapet with simple concrete balustrade of indicated design.                                | GUIDELINES FOR                                                                                                              |  |  |
| 3) Fascia    | Timber board.                                                                                                                               | D) FACADE    | : | REAR VIEW 3                                                                                                           | NOS. 1-3, 12-14,<br>20-22 & 35-37                                                                                           |  |  |
| B) FACADE    | FRONT VIEW 1                                                                                                                                | 1) Door      | : | Timber panel door on timber frame.                                                                                    | ROCHESTER PARK                                                                                                              |  |  |
| 1) Structure | Concrete columns and beams.                                                                                                                 | 2) Windows   | : | Single/ Double leaf timber louvres casement<br>window on timber frame.                                                | DRAWING CODE                                                                                                                |  |  |
| 2) Doors     | <ul> <li>i) Timber panelled door on timber frame.</li> <li>ii) Timber mullions glazed folding/ sliding door on<br/>timber frame.</li> </ul> | 3) Vents     | : | <ul> <li>i) Timber lattice on timber frame of indicated<br/>design.</li> <li>ii) Horizontal slots opening.</li> </ul> | ANNOTATIONS                                                                                                                 |  |  |
| 3) Windows   | Single/ Double leaf timber louvres casement window on timber frame.                                                                         | 4) Ornaments | : | <ul> <li>Moulded window sill.</li> <li>ii) Concrete canopy.</li> </ul>                                                |                                                                                                                             |  |  |
| 4) Vents     | Timber lattice on timber frame of indicated design.                                                                                         |              |   | iii) Concrete ledge.                                                                                                  |                                                                                                                             |  |  |
| 5) Balcony   | Recessed, with perforated parapet with simple<br>concrete balustrade of indicated design.                                                   |              |   |                                                                                                                       |                                                                                                                             |  |  |
|              | concrete balastrade of maleated design.                                                                                                     |              |   |                                                                                                                       | NOTES                                                                                                                       |  |  |
| C) FACADE    | SIDE VIEW 2                                                                                                                                 | E) COLOUR    | : | The black and white colour scheme shall be retained.                                                                  | 1 ALL KEY ARCHITECTURAL<br>FEATURES AS INDICATED ARE TO                                                                     |  |  |
| 1) Structure | Concrete columns and beams.                                                                                                                 |              |   |                                                                                                                       | BE RESTORED<br>2 THESE PHOTOGRAPHS ARE MEANT TO                                                                             |  |  |
| 2) Windows   | Single/ Double leaf timber louvres casement window on timber frame.                                                                         |              |   |                                                                                                                       | BE USED AS A GUIDE FOR FACADE<br>RESTORATION. ALL DIMENSIONS AND<br>DETAILS HAVE TO BE VERIFIED ON SITE<br>BY THE APPLICANT |  |  |
|              |                                                                                                                                             |              |   |                                                                                                                       | 1                                                                                                                           |  |  |