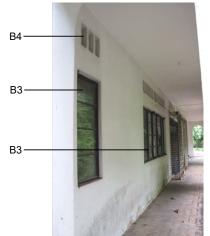

| PROJECT                        | CODE                      | RP_L          |
|--------------------------------|---------------------------|---------------|
| ONE NC                         | RTH                       |               |
| -ROCHE                         | STER P                    | ١RK           |
|                                |                           |               |
|                                |                           |               |
| SERIES                         | CODE                      |               |
| NOS. 38                        | INES FO<br>-45<br>STER PA |               |
|                                |                           | 1             |
| DRAWING                        | CODE                      |               |
| SIDE VI                        | EW 2                      |               |
|                                |                           |               |
| NOTES                          |                           |               |
|                                |                           |               |
|                                |                           |               |
|                                |                           |               |
|                                |                           |               |
|                                |                           |               |
|                                |                           |               |
|                                |                           |               |
| DRAWING NO                     | : URA/ON/RP_L             | _/3-6         |
| DATE : MAY 2                   | 014                       |               |
| URBAN<br>REDEVELOR<br>AUTHORIT | Y                         |               |
| To make Cincapore a c          | reat city to live work an | of whether be |

#### **DESIGN CHARACTERISTICS**

| DESIGN       | ПА | RACTERISTICS                                                                                                                        |              |   |                                                                                                       |                 |                                                                      |        |  |
|--------------|----|-------------------------------------------------------------------------------------------------------------------------------------|--------------|---|-------------------------------------------------------------------------------------------------------|-----------------|----------------------------------------------------------------------|--------|--|
| A) ROOF      |    |                                                                                                                                     | 4) Vents     | : | <ol> <li>Vertical slots openings.</li> <li>Horizontal slots openings.</li> </ol>                      |                 |                                                                      |        |  |
| 1) Finish    | :  | Unglazed, natural colour clay roof tiles (v-profile or flat interlocking tiles) to original pitch and height.                       | 5) Ornaments | : | Moulded window sill.                                                                                  | SERIES          | CODE                                                                 |        |  |
| 2) Soffit    | :  | Underside of the clay roof with timber trusses of indicated design.                                                                 | D) FACADE    | : | REAR VIEW 4                                                                                           |                 | INES FO                                                              | R      |  |
| B) FACADE    | :  | FRONT VIEW 1                                                                                                                        | 1) Windows   | : | Single/ Double leaf glazed casement windows with mild steel mullions on mild steel frame.             |                 | NOS. 38-45<br>ROCHESTER PAR                                          |        |  |
| 1) Structure | :  | Concrete columns and beams with arches.                                                                                             | 2) Vents     | : | <ul><li>I) Vertical slots openings.</li><li>II) Horizontal slots openings.</li></ul>                  |                 |                                                                      |        |  |
| 2) Doors     | :  | <ul> <li>i) Timber louvres/ glass folding and sliding door on<br/>timber frame.</li> <li>ii) Timber louvres/ glass door.</li> </ul> | 3) Ornaments | : | Moulded window sill                                                                                   | DRAWING         | CODE                                                                 |        |  |
| 3) Windows   | :  | Single/ Double leaf mild steel framed casement window with glass infills with sub-division of indicated design.                     | 4) Canopy    | : | Unglazed, natural colour clay roof tiles (v-profile or flat interlocking) canopy with timber trusses. | ANNOT           | ATIONS                                                               |        |  |
| 4) Vents     | :  | Vertical slots openings.                                                                                                            | E) COLOUR    |   | The black and white colour scheme shall be                                                            |                 |                                                                      |        |  |
| 5) Verandah  | :  | Recessed, with perforated parapet with fish-scale motiff of indicated design.                                                       |              | • | retained.                                                                                             |                 |                                                                      |        |  |
|              |    |                                                                                                                                     |              |   |                                                                                                       | NOTES           |                                                                      |        |  |
| C) FACADE    | :  | SIDE VIEW 2 & 3                                                                                                                     |              |   |                                                                                                       | indicated are t |                                                                      |        |  |
| 1) Structure | :  | Concrete columns and beams with arches.                                                                                             |              |   |                                                                                                       | used as a guid  | raphs are meant to<br>de for facade restora<br>s and details have to | ation. |  |
| 2) Door      | :  | Timber panelled door.                                                                                                               |              |   |                                                                                                       |                 | by the Applicant.                                                    |        |  |
| 3) Windows   | :  | Single/ Double leaf mild steel framed casement<br>window with glass infills with sub-division of<br>indicated design.               |              |   |                                                                                                       |                 |                                                                      |        |  |
|              |    |                                                                                                                                     |              |   |                                                                                                       |                 |                                                                      |        |  |
|              |    |                                                                                                                                     |              |   |                                                                                                       | DRAWING N       | D: URA/ON/RP_L                                                       | /6-6   |  |
|              |    |                                                                                                                                     |              |   |                                                                                                       | DATE : MAY      | 2014                                                                 |        |  |
|              |    |                                                                                                                                     |              |   |                                                                                                       |                 | OPMENT                                                               |        |  |