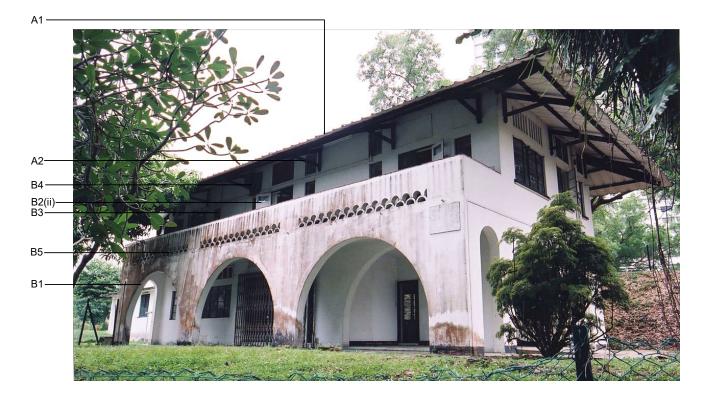

# **DESIGN CHARACTERISTICS**

| DEGICINION   | ANAOTENIONOO                                                                                                                                |              |   |                                                                                                                       |                                                                                                                             |  |  |
|--------------|---------------------------------------------------------------------------------------------------------------------------------------------|--------------|---|-----------------------------------------------------------------------------------------------------------------------|-----------------------------------------------------------------------------------------------------------------------------|--|--|
| A) ROOF      |                                                                                                                                             | 3) Vents     | : | Horizontal slots openings.                                                                                            |                                                                                                                             |  |  |
| 1) Finish    | Unglazed, natural colour clay roof tiles (v-profile or flat interlocking tiles), to original pitch and height.                              | 4) Ornaments | : | <ul><li>i) Moulded window sill.</li><li>ii) Concrete ledge.</li></ul>                                                 | SERIES CODE                                                                                                                 |  |  |
| 2) Soffit    | Timber-framed plasterboard and vents of indicated design.                                                                                   | 5) Balcony   | : | Recessed, with perforated parapet with simple concrete balustrade of indicated design.                                | GUIDELINES FOR                                                                                                              |  |  |
| 3) Fascia    | Timber board.                                                                                                                               | D) FACADE    | : | REAR VIEW 3                                                                                                           | NOS. 1-3, 12-14,<br>20-22 & 35-37                                                                                           |  |  |
| B) FACADE    | FRONT VIEW 1                                                                                                                                | 1) Door      | : | Timber panel door on timber frame.                                                                                    | ROCHESTER PARK                                                                                                              |  |  |
| 1) Structure | Concrete columns and beams.                                                                                                                 | 2) Windows   | : | Single/ Double leaf timber louvres casement<br>window on timber frame.                                                | DRAWING CODE                                                                                                                |  |  |
| 2) Doors     | <ul> <li>i) Timber panelled door on timber frame.</li> <li>ii) Timber mullions glazed folding/ sliding door on<br/>timber frame.</li> </ul> | 3) Vents     | : | <ul> <li>i) Timber lattice on timber frame of indicated<br/>design.</li> <li>ii) Horizontal slots opening.</li> </ul> | ANNOTATIONS                                                                                                                 |  |  |
| 3) Windows   | Single/ Double leaf timber louvres casement window on timber frame.                                                                         | 4) Ornaments | : | <ul> <li>Moulded window sill.</li> <li>ii) Concrete canopy.</li> </ul>                                                |                                                                                                                             |  |  |
| 4) Vents     | Timber lattice on timber frame of indicated design.                                                                                         |              |   | iii) Concrete ledge.                                                                                                  |                                                                                                                             |  |  |
| 5) Balcony   | Recessed, with perforated parapet with simple<br>concrete balustrade of indicated design.                                                   |              |   |                                                                                                                       |                                                                                                                             |  |  |
|              | concrete balastrade of maleated design.                                                                                                     |              |   |                                                                                                                       | NOTES                                                                                                                       |  |  |
| C) FACADE    | SIDE VIEW 2                                                                                                                                 | E) COLOUR    | : | The black and white colour scheme shall be retained.                                                                  | 1 ALL KEY ARCHITECTURAL<br>FEATURES AS INDICATED ARE TO                                                                     |  |  |
| 1) Structure | Concrete columns and beams.                                                                                                                 |              |   |                                                                                                                       | BE RESTORED<br>2 THESE PHOTOGRAPHS ARE MEANT TO                                                                             |  |  |
| 2) Windows   | Single/ Double leaf timber louvres casement window on timber frame.                                                                         |              |   |                                                                                                                       | BE USED AS A GUIDE FOR FACADE<br>RESTORATION. ALL DIMENSIONS AND<br>DETAILS HAVE TO BE VERIFIED ON SITE<br>BY THE APPLICANT |  |  |
|              |                                                                                                                                             |              |   |                                                                                                                       | 1                                                                                                                           |  |  |