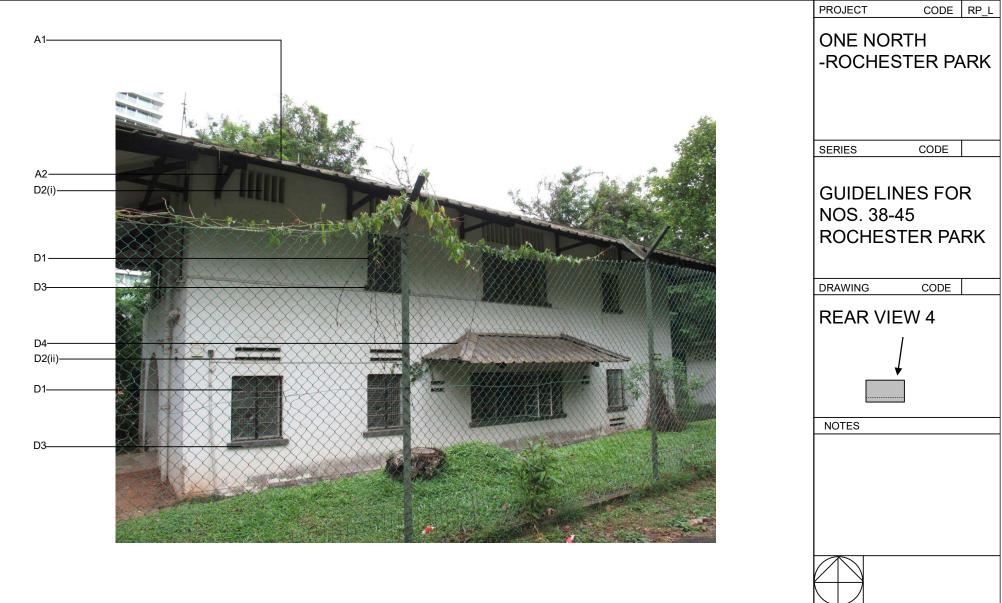

# STYLE : ART DECO STYLE BUNGALOW

#### **DESIGN CHARACTERISTICS**

| DESIGN       | ПА | RACTERISTICS                                                                                                                        |              |   |                                                                                                       |                 |                                                                      |        |  |
|--------------|----|-------------------------------------------------------------------------------------------------------------------------------------|--------------|---|-------------------------------------------------------------------------------------------------------|-----------------|----------------------------------------------------------------------|--------|--|
| A) ROOF      |    |                                                                                                                                     | 4) Vents     | : | <ol> <li>Vertical slots openings.</li> <li>Horizontal slots openings.</li> </ol>                      |                 |                                                                      |        |  |
| 1) Finish    | :  | Unglazed, natural colour clay roof tiles (v-profile or flat interlocking tiles) to original pitch and height.                       | 5) Ornaments | : | Moulded window sill.                                                                                  | SERIES          | CODE                                                                 |        |  |
| 2) Soffit    | :  | Underside of the clay roof with timber trusses of indicated design.                                                                 | D) FACADE    | : | REAR VIEW 4                                                                                           |                 | INES FO                                                              | R      |  |
| B) FACADE    | :  | FRONT VIEW 1                                                                                                                        | 1) Windows   | : | Single/ Double leaf glazed casement windows with mild steel mullions on mild steel frame.             |                 | NOS. 38-45<br>ROCHESTER PAR                                          |        |  |
| 1) Structure | :  | Concrete columns and beams with arches.                                                                                             | 2) Vents     | : | <ul><li>I) Vertical slots openings.</li><li>II) Horizontal slots openings.</li></ul>                  |                 |                                                                      |        |  |
| 2) Doors     | :  | <ul> <li>i) Timber louvres/ glass folding and sliding door on<br/>timber frame.</li> <li>ii) Timber louvres/ glass door.</li> </ul> | 3) Ornaments | : | Moulded window sill                                                                                   | DRAWING         | CODE                                                                 |        |  |
| 3) Windows   | :  | Single/ Double leaf mild steel framed casement window with glass infills with sub-division of indicated design.                     | 4) Canopy    | : | Unglazed, natural colour clay roof tiles (v-profile or flat interlocking) canopy with timber trusses. | ANNOT           | ATIONS                                                               |        |  |
| 4) Vents     | :  | Vertical slots openings.                                                                                                            | E) COLOUR    |   | The black and white colour scheme shall be                                                            |                 |                                                                      |        |  |
| 5) Verandah  | :  | Recessed, with perforated parapet with fish-scale motiff of indicated design.                                                       |              | • | retained.                                                                                             |                 |                                                                      |        |  |
|              |    |                                                                                                                                     |              |   |                                                                                                       | NOTES           |                                                                      |        |  |
| C) FACADE    | :  | SIDE VIEW 2 & 3                                                                                                                     |              |   |                                                                                                       | indicated are t |                                                                      |        |  |
| 1) Structure | :  | Concrete columns and beams with arches.                                                                                             |              |   |                                                                                                       | used as a guid  | raphs are meant to<br>de for facade restora<br>s and details have to | ation. |  |
| 2) Door      | :  | Timber panelled door.                                                                                                               |              |   |                                                                                                       |                 | by the Applicant.                                                    |        |  |
| 3) Windows   | :  | Single/ Double leaf mild steel framed casement<br>window with glass infills with sub-division of<br>indicated design.               |              |   |                                                                                                       |                 |                                                                      |        |  |
|              |    |                                                                                                                                     |              |   |                                                                                                       |                 |                                                                      |        |  |
|              |    |                                                                                                                                     |              |   |                                                                                                       | DRAWING N       | D: URA/ON/RP_L                                                       | /6-6   |  |
|              |    |                                                                                                                                     |              |   |                                                                                                       | DATE : MAY      | 2014                                                                 |        |  |
|              |    |                                                                                                                                     |              |   |                                                                                                       |                 | OPMENT                                                               |        |  |