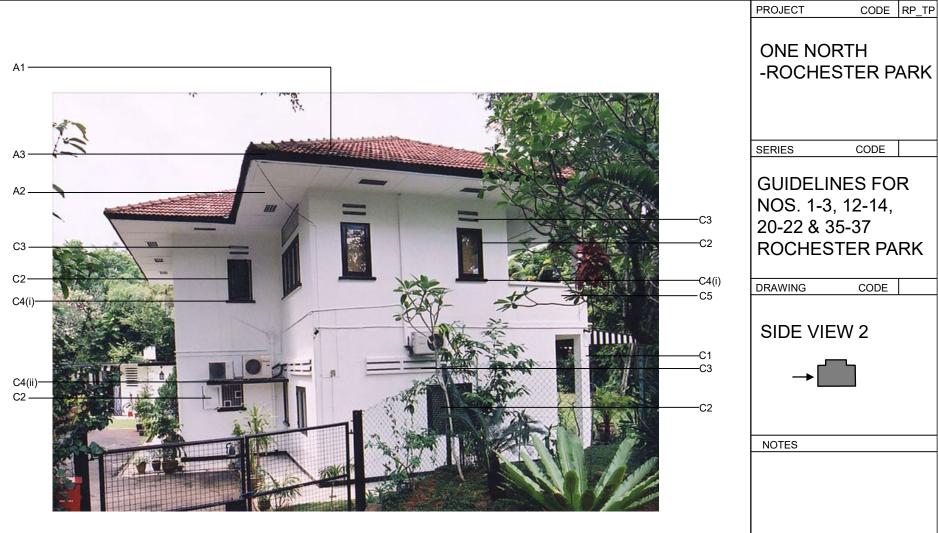

# **STYLE : ART DECO STYLE BUNGALOW**

# **DESIGN CHARACTERISTICS**

| DEGICINION   | ANAOTENIONOO                                                                                                                                |              |   |                                                                                                                       |                                                                                                                             |  |  |
|--------------|---------------------------------------------------------------------------------------------------------------------------------------------|--------------|---|-----------------------------------------------------------------------------------------------------------------------|-----------------------------------------------------------------------------------------------------------------------------|--|--|
| A) ROOF      |                                                                                                                                             | 3) Vents     | : | Horizontal slots openings.                                                                                            |                                                                                                                             |  |  |
| 1) Finish    | Unglazed, natural colour clay roof tiles (v-profile or flat interlocking tiles), to original pitch and height.                              | 4) Ornaments | : | <ul><li>i) Moulded window sill.</li><li>ii) Concrete ledge.</li></ul>                                                 | SERIES CODE                                                                                                                 |  |  |
| 2) Soffit    | Timber-framed plasterboard and vents of indicated design.                                                                                   | 5) Balcony   | : | Recessed, with perforated parapet with simple concrete balustrade of indicated design.                                | GUIDELINES FOR                                                                                                              |  |  |
| 3) Fascia    | Timber board.                                                                                                                               | D) FACADE    | : | REAR VIEW 3                                                                                                           | NOS. 1-3, 12-14,<br>20-22 & 35-37                                                                                           |  |  |
| B) FACADE    | FRONT VIEW 1                                                                                                                                | 1) Door      | : | Timber panel door on timber frame.                                                                                    | ROCHESTER PARK                                                                                                              |  |  |
| 1) Structure | Concrete columns and beams.                                                                                                                 | 2) Windows   | : | Single/ Double leaf timber louvres casement<br>window on timber frame.                                                | DRAWING CODE                                                                                                                |  |  |
| 2) Doors     | <ul> <li>i) Timber panelled door on timber frame.</li> <li>ii) Timber mullions glazed folding/ sliding door on<br/>timber frame.</li> </ul> | 3) Vents     | : | <ul> <li>i) Timber lattice on timber frame of indicated<br/>design.</li> <li>ii) Horizontal slots opening.</li> </ul> | ANNOTATIONS                                                                                                                 |  |  |
| 3) Windows   | Single/ Double leaf timber louvres casement window on timber frame.                                                                         | 4) Ornaments | : | <ul> <li>Moulded window sill.</li> <li>ii) Concrete canopy.</li> </ul>                                                |                                                                                                                             |  |  |
| 4) Vents     | Timber lattice on timber frame of indicated design.                                                                                         |              |   | iii) Concrete ledge.                                                                                                  |                                                                                                                             |  |  |
| 5) Balcony   | Recessed, with perforated parapet with simple<br>concrete balustrade of indicated design.                                                   |              |   |                                                                                                                       |                                                                                                                             |  |  |
|              | concrete balastrade of maleated design.                                                                                                     |              |   |                                                                                                                       | NOTES                                                                                                                       |  |  |
| C) FACADE    | SIDE VIEW 2                                                                                                                                 | E) COLOUR    | : | The black and white colour scheme shall be retained.                                                                  | 1 ALL KEY ARCHITECTURAL<br>FEATURES AS INDICATED ARE TO                                                                     |  |  |
| 1) Structure | Concrete columns and beams.                                                                                                                 |              |   |                                                                                                                       | BE RESTORED<br>2 THESE PHOTOGRAPHS ARE MEANT TO                                                                             |  |  |
| 2) Windows   | Single/ Double leaf timber louvres casement window on timber frame.                                                                         |              |   |                                                                                                                       | BE USED AS A GUIDE FOR FACADE<br>RESTORATION. ALL DIMENSIONS AND<br>DETAILS HAVE TO BE VERIFIED ON SITE<br>BY THE APPLICANT |  |  |
|              |                                                                                                                                             |              |   |                                                                                                                       | 1                                                                                                                           |  |  |