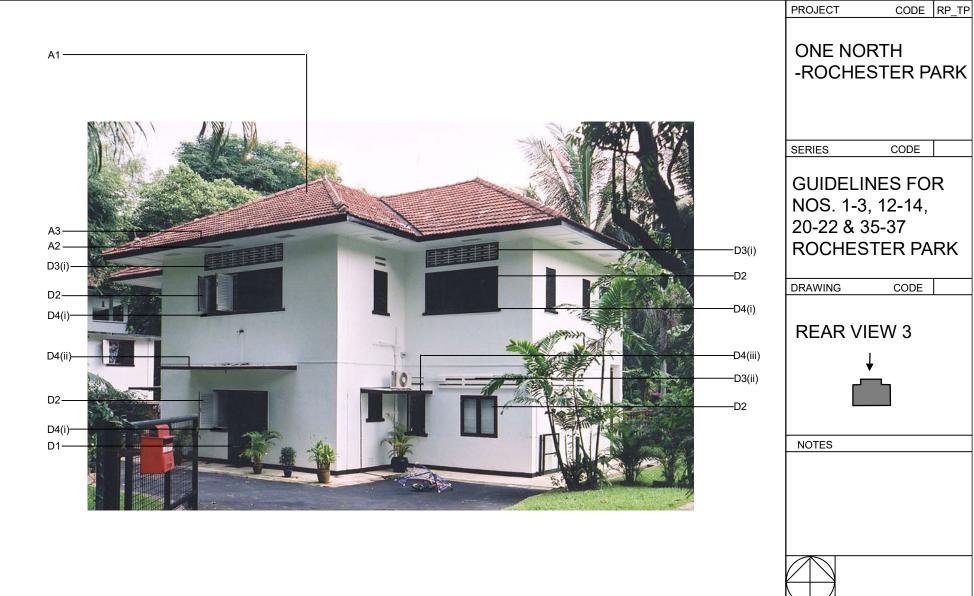

CODE RP\_TP **ONE NORTH** -ROCHESTER PARK CODE **GUIDELINES FOR** NOS. 1-3, 12-14, 20-22 & 35-37 ROCHESTER PARK CODE **FRONT VIEW 1** DRAWING NO: URA/ON/RP \_TP/2-5 DATE : OCT 2013 URBAN REDEVELOPMENT

# **DESIGN CHARACTERISTICS**

| DEGICINION   | ANAOTENIONOO                                                                                                                                |              |   |                                                                                                                       |                                                                                                                             |  |  |
|--------------|---------------------------------------------------------------------------------------------------------------------------------------------|--------------|---|-----------------------------------------------------------------------------------------------------------------------|-----------------------------------------------------------------------------------------------------------------------------|--|--|
| A) ROOF      |                                                                                                                                             | 3) Vents     | : | Horizontal slots openings.                                                                                            |                                                                                                                             |  |  |
| 1) Finish    | Unglazed, natural colour clay roof tiles (v-profile or flat interlocking tiles), to original pitch and height.                              | 4) Ornaments | : | <ul><li>i) Moulded window sill.</li><li>ii) Concrete ledge.</li></ul>                                                 | SERIES CODE                                                                                                                 |  |  |
| 2) Soffit    | Timber-framed plasterboard and vents of indicated design.                                                                                   | 5) Balcony   | : | Recessed, with perforated parapet with simple concrete balustrade of indicated design.                                | GUIDELINES FOR                                                                                                              |  |  |
| 3) Fascia    | Timber board.                                                                                                                               | D) FACADE    | : | REAR VIEW 3                                                                                                           | NOS. 1-3, 12-14,<br>20-22 & 35-37                                                                                           |  |  |
| B) FACADE    | FRONT VIEW 1                                                                                                                                | 1) Door      | : | Timber panel door on timber frame.                                                                                    | ROCHESTER PARK                                                                                                              |  |  |
| 1) Structure | Concrete columns and beams.                                                                                                                 | 2) Windows   | : | Single/ Double leaf timber louvres casement<br>window on timber frame.                                                | DRAWING CODE                                                                                                                |  |  |
| 2) Doors     | <ul> <li>i) Timber panelled door on timber frame.</li> <li>ii) Timber mullions glazed folding/ sliding door on<br/>timber frame.</li> </ul> | 3) Vents     | : | <ul> <li>i) Timber lattice on timber frame of indicated<br/>design.</li> <li>ii) Horizontal slots opening.</li> </ul> | ANNOTATIONS                                                                                                                 |  |  |
| 3) Windows   | Single/ Double leaf timber louvres casement window on timber frame.                                                                         | 4) Ornaments | : | <ul> <li>Moulded window sill.</li> <li>ii) Concrete canopy.</li> </ul>                                                |                                                                                                                             |  |  |
| 4) Vents     | Timber lattice on timber frame of indicated design.                                                                                         |              |   | iii) Concrete ledge.                                                                                                  |                                                                                                                             |  |  |
| 5) Balcony   | Recessed, with perforated parapet with simple<br>concrete balustrade of indicated design.                                                   |              |   |                                                                                                                       |                                                                                                                             |  |  |
|              | concrete balastrade of maleated design.                                                                                                     |              |   |                                                                                                                       | NOTES                                                                                                                       |  |  |
| C) FACADE    | SIDE VIEW 2                                                                                                                                 | E) COLOUR    | : | The black and white colour scheme shall be retained.                                                                  | 1 ALL KEY ARCHITECTURAL<br>FEATURES AS INDICATED ARE TO                                                                     |  |  |
| 1) Structure | Concrete columns and beams.                                                                                                                 |              |   |                                                                                                                       | BE RESTORED<br>2 THESE PHOTOGRAPHS ARE MEANT TO                                                                             |  |  |
| 2) Windows   | Single/ Double leaf timber louvres casement window on timber frame.                                                                         |              |   |                                                                                                                       | BE USED AS A GUIDE FOR FACADE<br>RESTORATION. ALL DIMENSIONS AND<br>DETAILS HAVE TO BE VERIFIED ON SITE<br>BY THE APPLICANT |  |  |
|              |                                                                                                                                             |              |   |                                                                                                                       | 1                                                                                                                           |  |  |