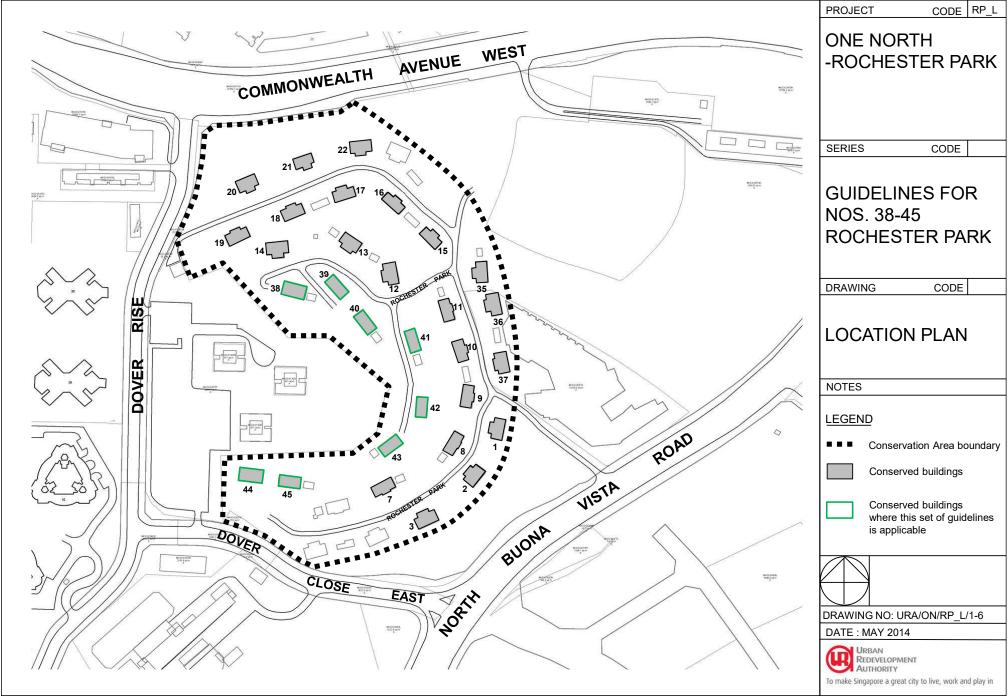

DOOR

1<sup>ST</sup> STOREY FACADE

INNER FAÇADE OF 2<sup>ND</sup> STOREY BALCONY

| PROJECT                                        | CODE        | RP_L |  |  |  |  |
|------------------------------------------------|-------------|------|--|--|--|--|
| ONE NOF<br>-ROCHES                             |             | ARK  |  |  |  |  |
| SERIES                                         | CODE        |      |  |  |  |  |
| GUIDELINES FOR<br>NOS. 38-45<br>ROCHESTER PARK |             |      |  |  |  |  |
| DRAWING                                        | CODE        |      |  |  |  |  |
| FRONT VIEW 1                                   |             |      |  |  |  |  |
| NOTES                                          | •           |      |  |  |  |  |
|                                                |             |      |  |  |  |  |
|                                                |             |      |  |  |  |  |
|                                                | IRA/ON/RP_L | /2-6 |  |  |  |  |
| DRAWING NO: URA/ON/RP_L/2-6<br>DATE : MAY 2014 |             |      |  |  |  |  |
|                                                | ENT         |      |  |  |  |  |

| PROJECT                        | CODE                      | RP_L          |
|--------------------------------|---------------------------|---------------|
| ONE NC                         | RTH                       |               |
| -ROCHE                         | STER P                    | ١RK           |
|                                |                           |               |
|                                |                           |               |
| SERIES                         | CODE                      |               |
| NOS. 38                        | INES FO<br>-45<br>STER PA |               |
|                                |                           | 1             |
| DRAWING                        | CODE                      |               |
| SIDE VI                        | EW 2                      |               |
|                                |                           |               |
| NOTES                          |                           |               |
|                                |                           |               |
|                                |                           |               |
|                                |                           |               |
|                                |                           |               |
|                                |                           |               |
|                                |                           |               |
|                                |                           |               |
| DRAWING NO                     | : URA/ON/RP_L             | _/3-6         |
| DATE : MAY 2                   | 014                       |               |
| URBAN<br>REDEVELOR<br>AUTHORIT | Y                         |               |
| To make Cincapore a c          | reat city to live work an | of whether be |