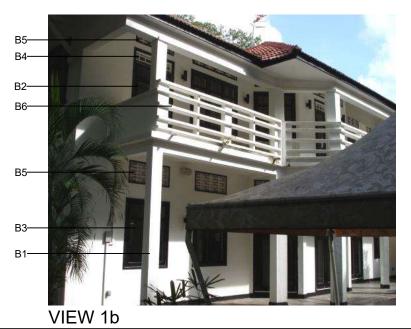

CODE RP\_TP

PROJECT

ONE NORTH

-ROCHESTER PARK

DATE : OCT 2013

VIEW 1a

CODE RP\_SL PROJECT **ONE NORTH** -ROCHESTER PARK <del>B</del>5 SERIES CODE DESIGN OF TIMBER LATTICED VENTS **GUIDELINES FOR** NOS. 7-11 & 15-19 ROCHESTER PARK DRAWING CODE **FRONT VIEW 1** DESIGN OF TIMBER LATTICED TRANSOMS 1b 1a -B5 NOTES R4 ·B2 DRAWING NO: URA/ON/RP\_SL/2-5 DATE : OCT 2013 DESIGN OF TIMBER LOUVRES/ GLAZED URBAN REDEVELOPMENT AUTHORITY DOOR WITH TIMBER LATTICE TRANSOMS AND TIMBER LATTICE VENTS To make Singapore a great city to live, work and play in