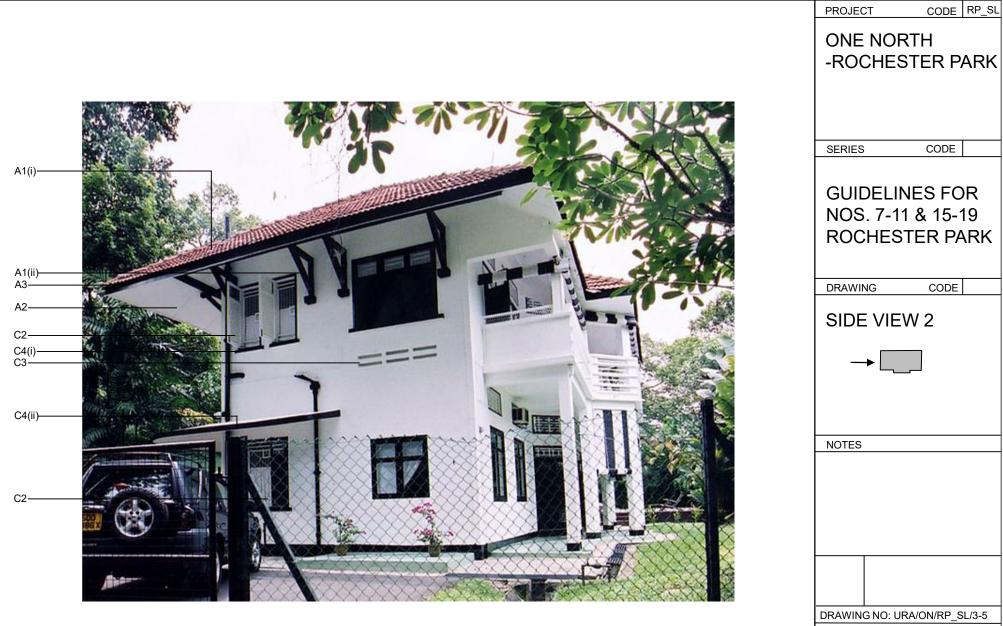

# **DESIGN CHARACTERISTICS**

| A) ROOF        |                                                                                                                                             | 3) Vents        | : | Horizontal slots openings.                                                                |                                                                             |
|----------------|---------------------------------------------------------------------------------------------------------------------------------------------|-----------------|---|-------------------------------------------------------------------------------------------|-----------------------------------------------------------------------------|
| 1) Finish :    | <ul> <li>Unglazed, natural colour clay roof tiles (v-profile<br/>or flat interlocking tiles), to original pitch and<br/>basisted</li> </ul> | 4) Ornaments    | : | <ol> <li>Moulded window sill.</li> <li>Concrete canopy.</li> </ol>                        | SERIES CODE                                                                 |
| 2) Soffit :    | height.<br>ii) Timber angled bracket on concrete corbel.<br>Timber-framed plasterboard.                                                     | 5) Balcony      | : | Recessed, with perforated parapet with simple<br>concrete balustrade of indicated design. | GUIDELINES FOR                                                              |
| 3) Fascia :    | Timber board.                                                                                                                               | D) FACADE       | : | REAR VIEW 3                                                                               | NOS. 7-11 & 15-19<br>ROCHESTER PARK                                         |
| B) FACADE :    | FRONT VIEW 1                                                                                                                                | 1) Door         | : | Timber louvres/ glazed door on timber frame.                                              |                                                                             |
| 1) Structure : | Concrete columns and beams.                                                                                                                 | 2) Windows      | : | Single/ Double leaf timber louvres/ glazed<br>casement window on timber frame.            | DRAWING CODE                                                                |
| 2) Doors :     | Timber louvres/ glazed door on timber frame.                                                                                                | 3) Transoms     | : | Timber lattice on timber frame of indicated design.                                       |                                                                             |
| 3) Windows :   | Single/ Double leaf timber louvres/ glazed casement window on timber frame.                                                                 | 4) Vents        | : | <ul> <li>i) Timber lattice on timber frame of indicated design.</li> </ul>                | ANNOTATIONS                                                                 |
| 4) Transoms :  | Timber lattice on timber frame of indicated design.                                                                                         |                 |   | ii) Horizontal slots opening.                                                             |                                                                             |
| 5) Vents :     | Timber lattice on timber frame of indicated design .                                                                                        | 5) Ornaments    | : | i) Moulded window sill<br>ii) Concrete canopy                                             |                                                                             |
| 6) Balcony :   | Recessed, with perforated parapet with simple<br>concrete balustrade of indicated design.                                                   | 6) Inner Facade |   | Timber louvres doors, timber lattice transoms and                                         | NOTES                                                                       |
|                | Ğ                                                                                                                                           |                 |   | timber lattice vents.                                                                     | 1 All key architectural features as<br>indicated are to be restored.        |
| C) FACADE :    | SIDE VIEW 2                                                                                                                                 |                 |   |                                                                                           | 2 These photographs are meant to be used as a guide for facade restoration. |
| 1) Structure : | Concrete columns and beams.                                                                                                                 |                 |   | The black and white colour scheme shall be                                                | All dimensions and details have to be verified on site by the Applicant.    |
| 2) Windows :   | Single/ Double leaf timber louvres/ glazed casement window on timber frame.                                                                 | E) COLOUR       | : | retained.                                                                                 |                                                                             |