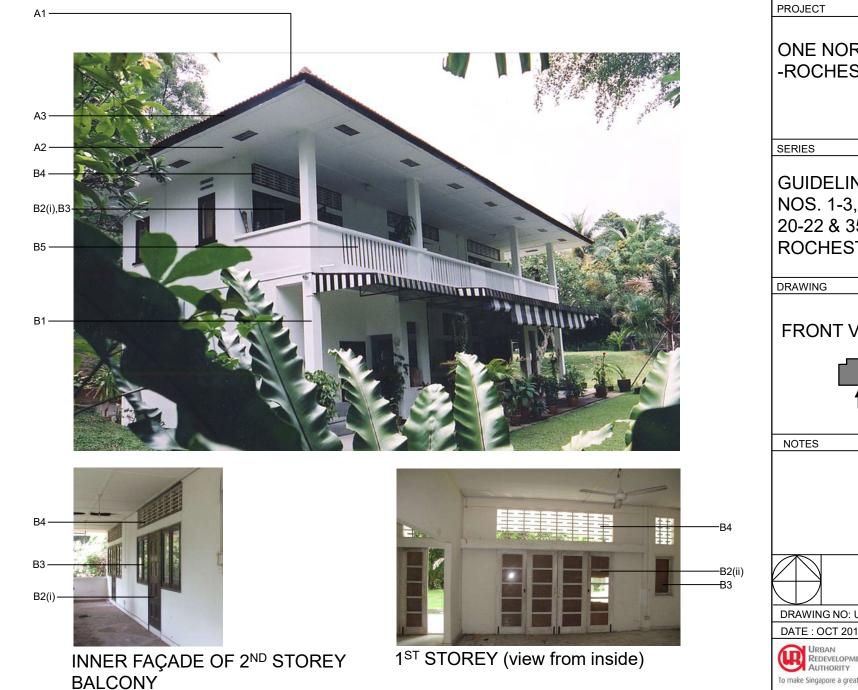

# **STYLE : ART DECO STYLE BUNGALOW**

# **DESIGN CHARACTERISTICS**

| DEGICINION   | ANAOTENIONOO                                                                                                                                |              |   |                                                                                                                       |                                                                                                                             |  |  |
|--------------|---------------------------------------------------------------------------------------------------------------------------------------------|--------------|---|-----------------------------------------------------------------------------------------------------------------------|-----------------------------------------------------------------------------------------------------------------------------|--|--|
| A) ROOF      |                                                                                                                                             | 3) Vents     | : | Horizontal slots openings.                                                                                            |                                                                                                                             |  |  |
| 1) Finish    | Unglazed, natural colour clay roof tiles (v-profile or flat interlocking tiles), to original pitch and height.                              | 4) Ornaments | : | <ul><li>i) Moulded window sill.</li><li>ii) Concrete ledge.</li></ul>                                                 | SERIES CODE                                                                                                                 |  |  |
| 2) Soffit    | Timber-framed plasterboard and vents of indicated design.                                                                                   | 5) Balcony   | : | Recessed, with perforated parapet with simple concrete balustrade of indicated design.                                | GUIDELINES FOR                                                                                                              |  |  |
| 3) Fascia    | Timber board.                                                                                                                               | D) FACADE    | : | REAR VIEW 3                                                                                                           | NOS. 1-3, 12-14,<br>20-22 & 35-37                                                                                           |  |  |
| B) FACADE    | FRONT VIEW 1                                                                                                                                | 1) Door      | : | Timber panel door on timber frame.                                                                                    | ROCHESTER PARK                                                                                                              |  |  |
| 1) Structure | Concrete columns and beams.                                                                                                                 | 2) Windows   | : | Single/ Double leaf timber louvres casement<br>window on timber frame.                                                | DRAWING CODE                                                                                                                |  |  |
| 2) Doors     | <ul> <li>i) Timber panelled door on timber frame.</li> <li>ii) Timber mullions glazed folding/ sliding door on<br/>timber frame.</li> </ul> | 3) Vents     | : | <ul> <li>i) Timber lattice on timber frame of indicated<br/>design.</li> <li>ii) Horizontal slots opening.</li> </ul> | ANNOTATIONS                                                                                                                 |  |  |
| 3) Windows   | Single/ Double leaf timber louvres casement window on timber frame.                                                                         | 4) Ornaments | : | <ul> <li>Moulded window sill.</li> <li>ii) Concrete canopy.</li> </ul>                                                |                                                                                                                             |  |  |
| 4) Vents     | Timber lattice on timber frame of indicated design.                                                                                         |              |   | iii) Concrete ledge.                                                                                                  |                                                                                                                             |  |  |
| 5) Balcony   | Recessed, with perforated parapet with simple<br>concrete balustrade of indicated design.                                                   |              |   |                                                                                                                       |                                                                                                                             |  |  |
|              | concrete balastrade of maleated design.                                                                                                     |              |   |                                                                                                                       | NOTES                                                                                                                       |  |  |
| C) FACADE    | SIDE VIEW 2                                                                                                                                 | E) COLOUR    | : | The black and white colour scheme shall be retained.                                                                  | 1 ALL KEY ARCHITECTURAL<br>FEATURES AS INDICATED ARE TO                                                                     |  |  |
| 1) Structure | Concrete columns and beams.                                                                                                                 |              |   |                                                                                                                       | BE RESTORED<br>2 THESE PHOTOGRAPHS ARE MEANT TO                                                                             |  |  |
| 2) Windows   | Single/ Double leaf timber louvres casement window on timber frame.                                                                         |              |   |                                                                                                                       | BE USED AS A GUIDE FOR FACADE<br>RESTORATION. ALL DIMENSIONS AND<br>DETAILS HAVE TO BE VERIFIED ON SITE<br>BY THE APPLICANT |  |  |
|              |                                                                                                                                             |              |   |                                                                                                                       | 1                                                                                                                           |  |  |