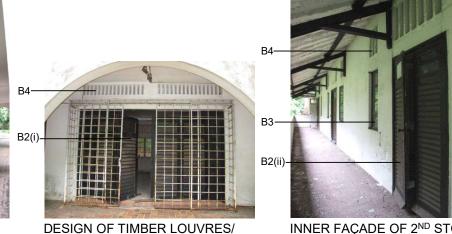

CODE RP\_TP

PROJECT

ONE NORTH

-ROCHESTER PARK

DATE : OCT 2013

VIEW 1a

CODE RP\_SL PROJECT **ONE NORTH** -ROCHESTER PARK <del>B</del>5 SERIES CODE DESIGN OF TIMBER LATTICED VENTS **GUIDELINES FOR** NOS. 7-11 & 15-19 ROCHESTER PARK DRAWING CODE **FRONT VIEW 1** DESIGN OF TIMBER LATTICED TRANSOMS 1b 1a -B5 NOTES R4 ·B2 DRAWING NO: URA/ON/RP\_SL/2-5 DATE : OCT 2013 DESIGN OF TIMBER LOUVRES/ GLAZED URBAN REDEVELOPMENT AUTHORITY DOOR WITH TIMBER LATTICE TRANSOMS AND TIMBER LATTICE VENTS To make Singapore a great city to live, work and play in

To make Singapore a great city to live, work and play in

-D4(i)

-D2

INNER FAÇADE AT 2<sup>ND</sup> STOREY